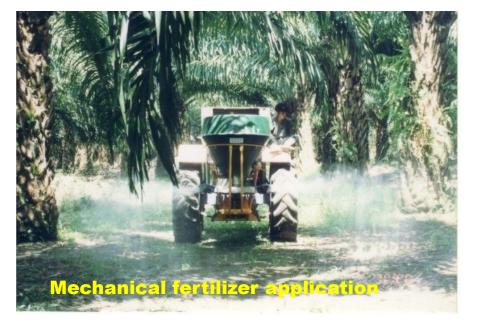

## Planting Advisory

#### **Planting Advisory**

Cover-crop establishment to minimize erosion, control weed growth and enriched soil