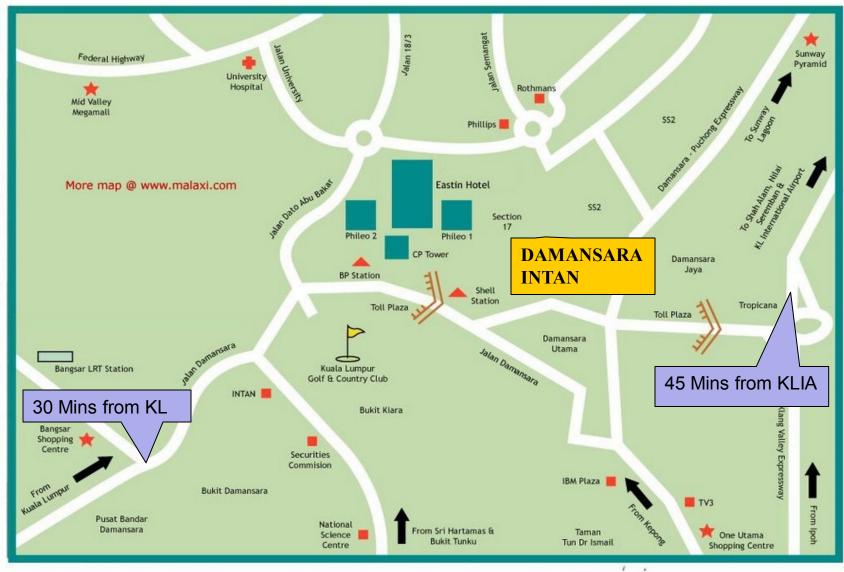

#### **Tropicrop Agricultural Services**

Suite 627, 6th Floor, Block A, Damansara Intan, No. 1, Jln SS 20/27, 47400 Petaling Jaya, Selangor Darul Ehsan, Malaysia. Tel : +603.7725 6166 Fax : +603.7725 3166 Email : admin@tropicrop.com