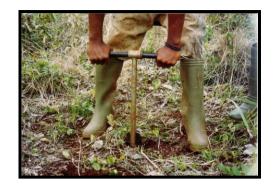

## 5.4 SOIL & TERRAIN SURVEY

| NO. | PLANTATION / CLIENT                                  | HA / CROP / LOCATION                                                                                |
|-----|------------------------------------------------------|-----------------------------------------------------------------------------------------------------|
| 1.  | Tawakal Sejati Sdn. Bhd.                             | 4,482 ha / oil palm / Sibu, Sarawak,<br>Malaysia.                                                   |
| 2.  | PT Gunung Maras Lestari                              | 10,000 / oil palm / Bangka Island, Indonesia.                                                       |
| 3.  | PT Gunung Sawit Bina Lestari                         | 12,400 ha / oil palm / Bangka Island, Indonesia.                                                    |
| 4.  | PT Rebinmas Jaya                                     | 25,000 ha / oil palm / Belitung Island, Indonesia.                                                  |
| 5.  | Far East Holdings Bhd.                               | 20,000 ha / oil palm / Palembang,<br>Sumatera, Indonesia.                                           |
| 6.  | PT United Kingdom<br>Indonesian Plantations          | 5,000 ha and 10,500 ha / oil palm / Bengkulu, Sumatera, Indonesia.                                  |
| 7.  | PT Tunas Baru Lampung                                | 5,154 ha / oil palm / Lampung, Sumatera, Indonesia.                                                 |
| 8.  | PT Budi Sentosa Abadi                                | 962 ha / oil palm / Lampung, Sumatera, Indonesia.                                                   |
| 9.  | PT. Global Kalimantan<br>Makmur                      | 12,000 ha / GPS mapping and site confirmation for Oil Palm Project Establishment / Kalimantan Barat |
| 10. | Tianjin Longwit Oil & Grains Industrial Co. Ltd.     | 15,000 ha / oil palm plantation / Central Kalimantan                                                |
| 11. | Marowijne Oil Palm Industry<br>Development, Suriname | 12,000 ha / GPS mapping and site confirmation for Oil Palm Project Establishment / Suriname.        |

Soil sampling in progress (Bridgestone Grp, Indonesia)