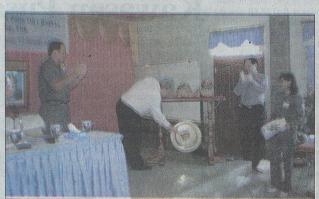

# PT Tunas Baru Lampung Tbk. Berkomitmen Penuh terhadap RSPO

Jajaran direksi PT Tunas Baru Lampung, Tbk.

Presiden Direktur PT TBL, Tbk. Widarto memukul gong tanda dibukanya seminar sehari, kemarin

PADA tanggal 16 Januari 2007, jajaran direksi PT Tunas Baru Lampung (TBL) melaksanakan seminar tentang Sosialisasi dan Penerapan RSPO (Roundtable on Sustainable Palm Oil) di lingkungan PT TBL, Tbk –anak perusahaan dari Sungai Budi Group—, di Hotel Four Season, Jakarta.