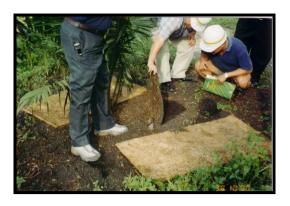

Cover-crop establishment to minimize erosion, control weed and soil enrichment

On site discussion between Tropicrop's Planting Advisor and Plantation Manager (Budi Duta Investindo, Indonesia)

Tropicrop's Consultant P.P. Chin evaluating mulching mats manufactured from empty fruit bunches