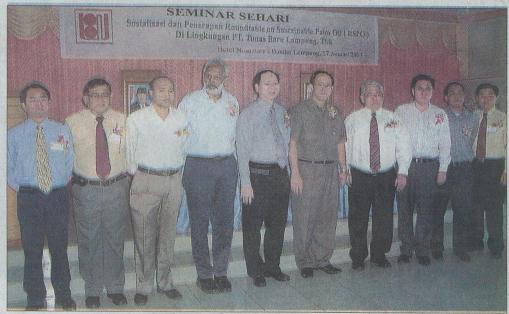

# PT Tunas Baru Lampung Tbk. Berkomitmen Penuh terhadap RSPO

Jajaran direksi PT Tunas Baru Lampung, Tbk.

Presiden Direktur PT TBL, Tbk. Widarto memukul gong tanda dibukanya seminar sehari, kemarin

PADA tanggal 16 Januari 2007, jajaran direksi PT Tunas Baru Lampung (TBL) melaksanakan seminar tentang Sosialisasi dan Penerapan RSPO (Roundtable on Sustainable Palm Oil) di lingkungan PT TBL, Tbk –anak perusahaan dari Sungai Budi Group—, di Hotel Four Season, Jakarta.

Seminar dihadiri sekitar 200 peserta, terdiri dari

Widarto

manajer/asisten-asisten per-kebunan dan pabrik-pabrik di lingkungan PT TBL, Tbk. Dalam seminar, Perseroan meng-undang pembicara dari *Malaysian Environmental Consultants* (MEC) Sdn. Bhd. yang juga dihadiri pimpinan dari PT Rabobank Indonesia Jakarta.