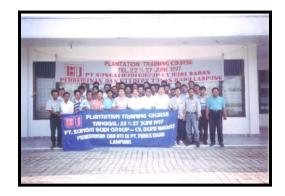

#### TRAINING AND TECHNOLOGY TRANSFER

Plantation Training Course conducted at PT. Sungai Budi Group

Training on Fire Control in PT. Silva Inhutani Lampung, Indonesia.

Hands on training and fire fighting demonstration during the course.