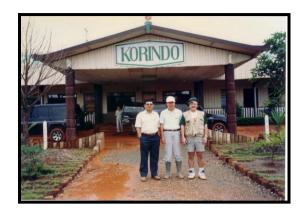

Tropicrop's Consultant Team at KORINDO office in Irian Jaya.

Oil palm seedlings in small polybags.

Big polybags ready to receive 3 month old seedlings.