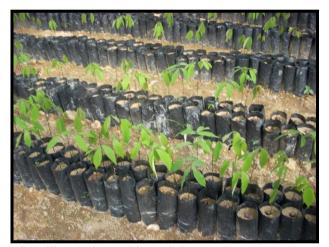

## Jambi, Indonesia Project

Rubber seeds being germinated in the bed in Jambi, Indonesia

Seedlings planted in polybags.

Another view of the well-developed seedlings in Jambi.

RADAR LAMPUNG

KAMIS, 18 JANUARI 2007