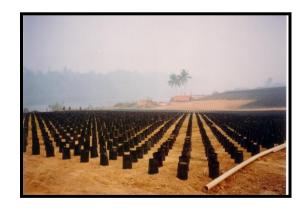

The oil palm project was launched in June, 1998 with an allocated area of about 40,000 hectares. To date a total of 15,000 ha of the area has been developed.

Soil analysis at site to determine the suitability for oil palm cultivation