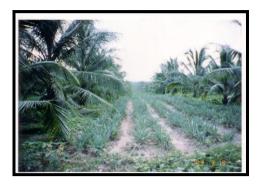

## **RUBBER CULTIVATION**

Establishment of rubber nursery

rubber Immature intercropped with pineapple.

## **OTHER CROPS**

Pineapple inter-cropped with rubber

Pineapple inter-cropped with coconut.

Pineapple monocropping

Harvested pineapples ready for processing

Acacia wood ready to be transported