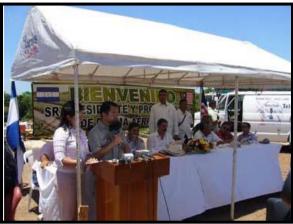

## Jambi, Indonesia Project

Rubber seeds being germinated in the bed in Jambi, Indonesia

Seedlings planted in polybags.

Another view of the well-developed seedlings in Jambi.

RADAR LAMPUNG

KAMIS, 18 JANUARI 2007

# PT Tunas Baru Lampung Tbk. Berkomitmen Penuh terhadap RSPO

Jajaran direksi PT Tunas Baru Lampung, Tbk.

Presiden Direktur PT TBL, Tbk. Widarto memukul gong tanda dibukanya seminar sehari, kemarin

PADA tanggal 16 Januari 2007, jajaran direksi PT Tunas Baru Lampung (TBL) melaksanakan seminar tentang Sosialisasi dan Penerapan RSPO (Roundtable on Sustainable Palm Oil) di lingkungan PT TBL, Tbk –anak perusahaan dari Sungai Budi Group—, di Hotel Four Season, Jakarta.