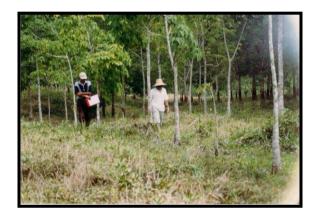

Nursery establishment and management

Empty Fruit Bunch utilization in the sandy areas for soil enrichment

Good road construction and maintenance.

Mechanical fertilizer application.

Flood mitigation programme

## **RUBBER CULTIVATION**

Establishment of rubber nursery

rubber Immature intercropped with pineapple.