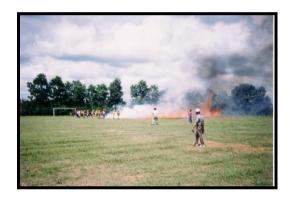

#### TRAINING AND TECHNOLOGY TRANSFER

Plantation Training Course conducted at PT. Sungai Budi Group

Training on Fire Control in PT. Silva Inhutani Lampung, Indonesia.

Hands on training and fire fighting demonstration during the course.