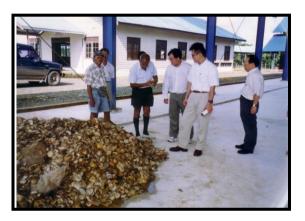

## **OTHER CROPS**

Pineapple inter-cropped with rubber

Pineapple inter-cropped with coconut.

Pineapple monocropping

Harvested pineapples ready for processing

Acacia wood ready to be transported