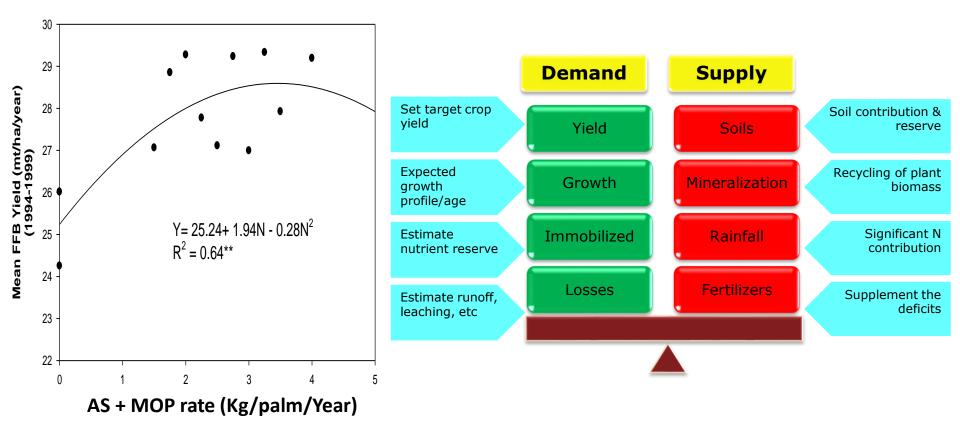

ion



Flood mitigation program

Establishment of rubber nursery



## Korindo Group, Irian Jaya, Indonesia



Soil sampling and observation at site during feasibility study



Tropicrop's Team at Korindo Base Camp in Irian Jaya



**Big polybags layout at Main Nursery** 

Oil palm seedlings in small polybags







## Agronomic Consulting Services

## TROPICROP



## **Agronomic Services**





Onsite training for leaf sampling and Vegetative Measurement (Bakri Bros. Group, Indonesia)





Classroom training on oil palm basic biology, physiology & agronomy.









## **Agronomic Services**





Foliar sampling training with on-site oven setup in Grand Olie Plantation, Miri, Sarawak.





## **Agronomic Services**

#### Fertilizer Recommendations with scientific reference and precision









## Planting Advisory

## TROPICROP



## **Planting Advisory**



Cover-crop establishment to minimize erosion, control weed growth and enriched soil



Tropicrop's consultant evaluating mulching mats manufactured from empty fruit bunches.



Tropicrop's consultant recommending on-site practical road construction in newly developed peat land in Medan, Indonesia.





## **Planting Advisory**







## **Planting Advisory**



Nursery inspection by Tropicrop's Planting Advisor (Tawakal Sejati, Malaysia)

On site discussion between Tropicrop's Planting Advisor and Estate Management (Budi Duta Investindo, Indonesia)





## Soil And Terrain Survey



Soil sampling in progress (Bridgestone Group, Indonesia)



Soil sampling in progress (Bridgestone Group, Indonesia)







## Feasibili