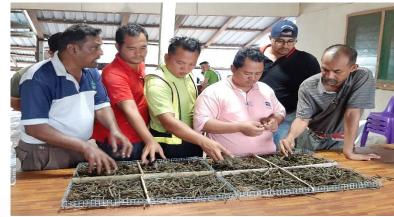

## **Agronomic Services**

Onsite training for leaf sampling and Vegetative Measurement (Bakri Bros. Group, Indonesia)

Classroom training on oil palm basic biology, physiology & agronomy.

## **Agronomic Services**

Foliar sampling training with on-site oven setup in Grand Olie Plantation, Miri, Sarawak.