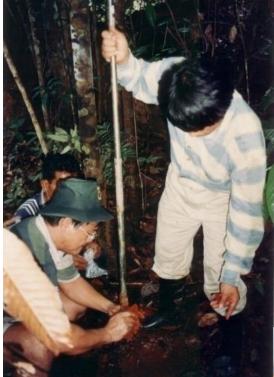

## Korindo Group, Irian Jaya, Indonesia

Soil sampling and observation at site during feasibility study

Tropicrop's Team at Korindo Base Camp in Irian Jaya

**Big polybags layout at Main Nursery** 

Oil palm seedlings in small polybags