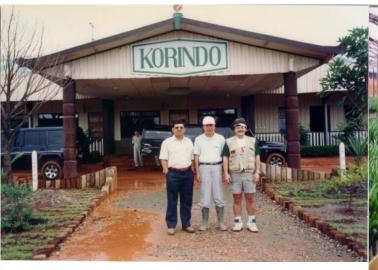

## Korindo Group, Irian Jaya, Indonesia

Soil sampling and observation at site during feasibility study

Tropicrop's Team at Korindo Base Camp in Irian Jaya

**Big polybags layout at Main Nursery** 

Oil palm seedlings in small polybags