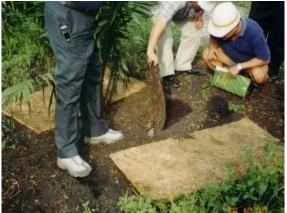

## **Planting Advisory**

Cover-crop establishment to minimize erosion, control weed growth and enriched soil

Tropicrop's consultant evaluating mulching mats manufactured from empty fruit bunches.

Tropicrop's consultant recommending on-site practical road construction in newly developed peat land in Medan, Indonesia.