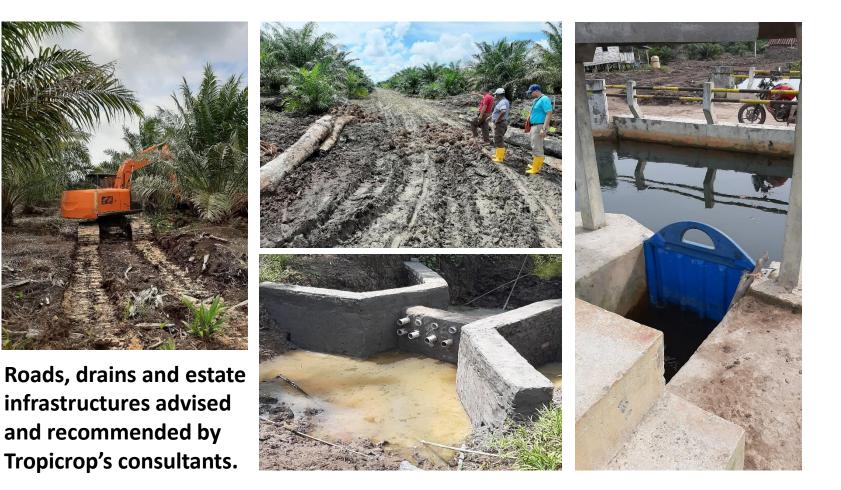

## **Planting Advisory**

Cover-crop establishment to minimize erosion, control weed growth and enriched soil

Tropicrop's consultant evaluating mulching mats manufactured from empty fruit bunches.

Tropicrop's consultant recommending on-site practical road construction in newly developed peat land in Medan, Indonesia.