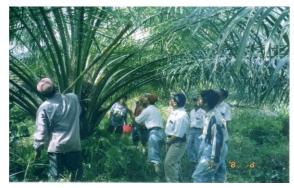

## Korindo Group, Irian Jaya, Indonesia

Soil sampling and observation at site during feasibility study

Tropicrop's Team at Korindo Base Camp in Irian Jaya

**Big polybags layout at Main Nursery** 

Oil palm seedlings in small polybags