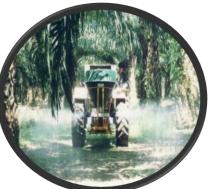

## Sungai Budi Group, Indonesia

Soil Amelioration

Immature rubber intercropped with pineapple.

100,000 ha Aaro & PA

services

Rubber processing facility under construction

Mechanical fertilizer application

Flood mitigation program