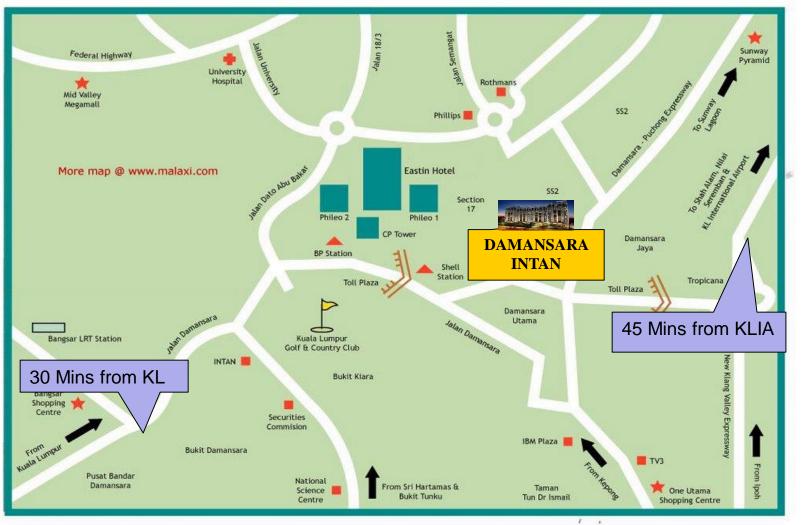

## TROPICROP



## Introduction

#### 1. Established in 1992

#### 2. Objectives

- To provide efficient and comprehensive services to plantation & agro-based industries as well as processing installations for plantation products globally
- Enhance project performance with our commitment to ensure the continuous profitability on a long-term basis





## **Group Management Commitee**

#### Name

- 1. Dr. K.L.Wong
- 2. En. Harun Abd Aziz
- 3. Mr. Wong Wuey Wuen
- 4. Mr. Wong Wuey Chuen
- 5. Mr. Chua Kim Soon
- 6. Mr. Braine Yap Ching Hoe
- 7. Mr.PremKumar Tamilarasan

#### Position

- Chairman
- Executive Director
- Corporate Planning
- Business Development
- Plantation Advisor
- Principal Agronomist
- Agronomist/Plantation Consultant





## **Our Office**







## Scope of Services

- Pre-development Studies and Assessment
- Feasibility Studies and Land Assessment
- Plantation Development and Establishment
- Management and Plantation Advisory Services
- Agronomic Services
- GIS/GPS Survey and Consultancy
- Agro-Forestry Management
- Palm Oil Mill Consultancy
- Rubber Factory Establishment







## On Going Projects

## TROPICROP



## Sungai Budi Group, Indonesia





Soil Amelioration



Immature rubber intercropped with pineapple.

100,000 ha Aaro & PA

services





Rubber processing facility under construction





Mechanical fertilizer application



Flood mitigation program

Establishment of rubber nursery



## Korindo Group, Irian Jaya, Indonesia



Soil sampling and observation at site during feasibility study



Tropicrop's Team