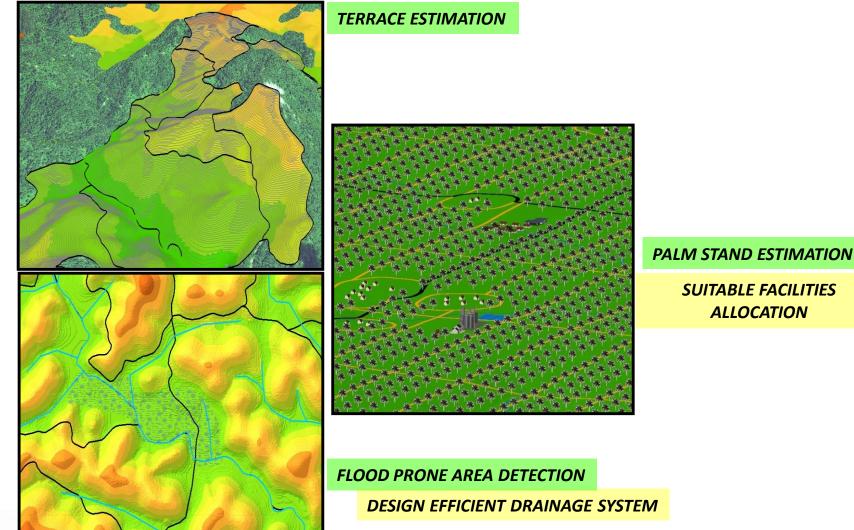

COMPREHENSIVE 3D VIEW OF THE AREA

LAND EVALUATION

LANDUSE & LANDCOVER MAPPING

DETECT ENCHROACHMENT & ILLEGAL ACTIVITIES **TOPOGRAPHY & SLOPE ANALYSIS** 

ESTIMATE POTENTIAL DEVELOPMENT AREA

• High resolutions data for visual P&D/nutrient deficiency monitoring

**DETAIL LANDUSE & LAND COVER** 

**PRODUCTIVE & UNPRODUCTIVE AREA** 

**RELIABLE STAND COUNT** 

**GIS DATA COMPILATION** 

**POWERED BY SUPERGEO TECHNOLOGY** 

POTENTIAL DEVELOPMENT AREA

**SLOPE ANALYSIS & RESERVE AREA** 

**BLOCK BOUNDARY DEMARCATION** 

**EFFICIENT ROAD & EVACUATION SYSTEM** 

Project Assesments, JV Proposals, Acquisitions & Liquidation